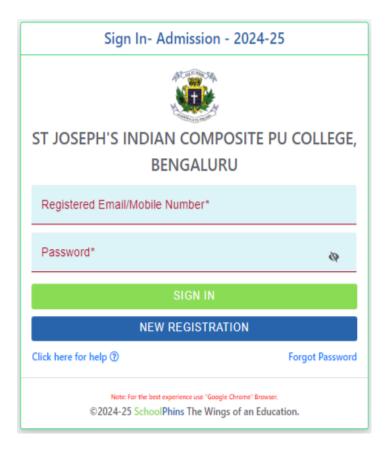

## Login page

## Step 1 : Click on Registration Page

## Step 2: Login with credential

| Sign In- Admission - 2                                                           | 2024-25         |
|----------------------------------------------------------------------------------|-----------------|
| ST JOSEPH'S INDIAN COMPO<br>BENGALURU                                            |                 |
| Registered Email/Mobile Number*                                                  |                 |
| Password*                                                                        | Ø               |
| SIGN IN                                                                          |                 |
| NEW REGISTRATIO                                                                  | N               |
| Click here for help ⑦                                                            | Forgot Password |
| Note: For the best experience use "Google Ch<br>©2024-25 SchoolPhins The Wings o |                 |

Note:

- Login with credentials with was created in step 1
- Login with email id or mobile number and password

| Dashboard        | Step : I 🛔 Personal Details       |                                            |         |                                     |                    | Ac                              | Imission Form :                        |
|------------------|-----------------------------------|--------------------------------------------|---------|-------------------------------------|--------------------|---------------------------------|----------------------------------------|
| Personal Details |                                   | Full Name (As per the school rec<br>TEST A | ord )*  |                                     |                    | Date of Birth (A:<br>01-12-2008 | $\ensuremath{per}$ the school record)* |
| Profile          |                                   | Place of Birth*                            | State o | of Birth*                           | District of Birth* | Ţ                               | aluk of Birth*                         |
| Grievance        | Upicad<br>Help (9)                | Gender*                                    | Ŧ       | Student Email*<br>testa@gmail.com   | 1                  | Student Mol                     | bile Number*                           |
|                  | Select Nationality*               | Select Religion*                           | •       | Select Category*                    | •                  | Mother Tong                     | ue*                                    |
|                  | Select Caste*                     | Sub Caste                                  |         | Blood Group*                        | Ŧ                  |                                 |                                        |
|                  | Physically Challenged?*           | Dyslexic?*                                 | Ŧ       | Height in cm (1 fl                  | = 30.48cm)*        | Weight in kg                    | (e.g. 60)*                             |
|                  | Permanent Address                 |                                            |         | Residential Addres                  | s                  | 🗆 Sar                           | ne as Permanent Add                    |
|                  | Permanent Address Address Line 1* |                                            |         | Residential Address Address Line 1* | S                  | Sar                             |                                        |