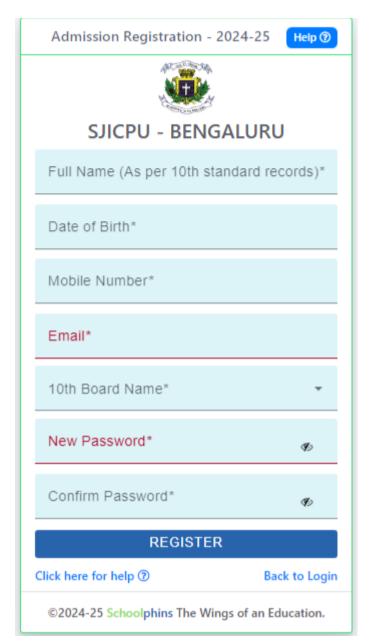

# **ST JOSEPH'S INDIAN COMPOSITE PU COLLEGE**

## #23, Vittal Mallya Road, Bengaluru-560001

## ADMISSION - 2024-25 HELP GUIDE

# Website link: https://sjicpuc.schoolphins.com/admission/

## Login page



## Step 1 : Click on Registration Page



## Step 2: Login with credential

| Sign In- Admission - 2                                                           | 2024-25         |
|----------------------------------------------------------------------------------|-----------------|
| ST JOSEPH'S INDIAN COMPO<br>BENGALURU                                            |                 |
| Registered Email/Mobile Number*                                                  |                 |
| Password*                                                                        | Ø               |
| SIGN IN                                                                          |                 |
| NEW REGISTRATIO                                                                  | N               |
| Click here for help ⑦